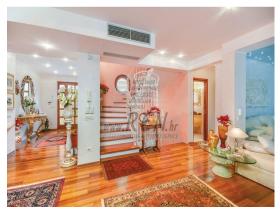

| Price : |              |
|---------|--------------|
| Price : | on request € |

Luxury Real estate Istria, stone house on sale, near Poreč

House in total surface of 400 m2, land 900 m2, only 5 min. (3km) from sea and from beautiful natural stone beaches, 5 min. (3km) from the center of Poreč. The house is completed in 2008. The house consists of a tavern in the basement which can be entered from the house and from the outside where is a kitchen, a large fireplace, handmade table made on measure, wine cellar, toilet and pantry.

On the ground floor there is a large kitchen with fireplace, equipped with handmade elements and stone work surfaces, dining room and large living room with fireplace and exit to the terrace and garden, laundry room and toilet. On the first floor there are two bedrooms, each with its own bathroom and access to a large spacious terrace overlooking the sea and the surrounding area...