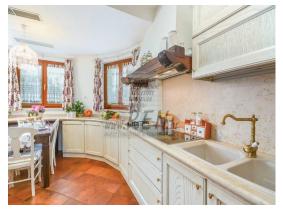

On the ground floor there is a large kitchen with fireplace, equipped with handmade elements and stone work surfaces, dining room and large living room with fireplace and exit to the terrace and garden, laundry room and toilet. On the first floor there are two bedrooms, each with its own bathroom and access to a large spacious terrace overlooking the sea and the surrounding area...