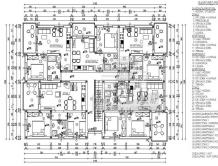

| 4 SPAVACA SOBA                                     | and a           | 640m2<br>442m2       |
|----------------------------------------------------|-----------------|----------------------|
| 5. KUPAONICA                                       | <b>keyrika</b>  | 4.62 m2              |
| A SPANNES SORE                                     | rated           | 11.04 m2             |
| 0. DPAYALA OUDA<br>7.10384                         | iantin.         | \$.00m2 197          |
| APARTMAN 6                                         | ~710            | 100.00               |
| 8. ULAZ / HODAIK                                   | in sector       | 171-1                |
| 0. KLIBACHICA                                      |                 | 373m2<br>526m2       |
|                                                    |                 |                      |
| 10 DN SOBA + KUHINUR                               | kennika         | 16.66 m2             |
| 11. SPAVAČA SOBA                                   | pand            | \$ 90 m2             |
| 12 TERASA                                          | kennika         | 7.57 m2 19.7         |
| AFHRTMAN 7                                         |                 |                      |
| 13 DN SOBA + KUMINUA                               |                 | 17.05 m2             |
| 14 SPAVAČA SORA                                    | calid.          | 10.05 m2             |
| 15 KURACHICA                                       | <b>internia</b> | 430m2                |
| 14 L0558                                           | heartha         |                      |
| AFKRIMAN I                                         | ~~~~            |                      |
| 17. ULAZ / HODAIK                                  | heating         | 375+2                |
| 18 KURACINICA                                      | ~7143           | 525+2                |
| 19 EN SORA + KURINIA                               | 102110          | 16.66.42             |
| 20. SPAVRČA SOBA                                   |                 | 6.00 m2              |
| 20. SPAVACA SOBA<br>21. TERASA                     | partet          |                      |
| 21. TERASA                                         | AP377K3         | 7.57 m2 12.7         |
| 57AN 2                                             |                 |                      |
|                                                    |                 | 5.84 m2              |
| 23. OSTAVA                                         |                 | 1.90 m2              |
| SE RUPACINCA                                       |                 | 467 m2               |
| 25 DN SOBA + KUMINUR                               | <b>kentika</b>  | 10.74 m2             |
| 14 SREVETA SORE                                    | and of          | 10.54 m2<br>11.20 m2 |
| 17 SRAVACA SORA                                    | and a           | 11 10                |
| 18 TERASA                                          | Lancia.         | \$49.02 107          |
|                                                    |                 |                      |
| μιστο 24,854 κάτι προ                              | 57082           | 25.00 m2             |
| 101 (\$50 74, NOX) \$6057                          | KORISMO .       | 26.00 m2             |
| URLIPSO STAN 1                                     |                 | 59.38 m2             |
| UKUPNO STAN 1 KORISMO                              |                 | 57.38 m2             |
| UKUPNO APARTININ 6                                 |                 | 43.14 m2             |
| UKUPSO APARTISIN'S KORINO                          |                 | 41.25.00             |
| UNLESSO JPARTINESS 5 NOT                           | 37 44 m2        |                      |
| UKUPNO APAKITIWA T.<br>UKUPNO APAKITIWA T.KORIRNO: |                 | 37 A4 FC<br>36 17 eC |
| UKUPNO APARTANY R                                  | 1274            |                      |
|                                                    |                 | 43.14 m2             |
| UKUPNO APARTINAN 8 KORISNO:                        |                 | 41.25 m2             |
| UNUPRO STAN 2                                      |                 | 61.28 m2             |
| UKUPNO STAN 2 KORISMO                              |                 | 50.11 m2             |
| SVEUKUPNO 1 KAT                                    |                 | 270.35 m2            |
| SVEUX ISNO 1 KAT KORISNO                           |                 | 261.05 m2            |
|                                                    |                 |                      |