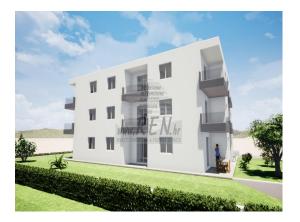

| Price : | 1.386.255 Kn |
|---------|--------------|
| Price : | 184.834 €    |

RealEstate Istria, apartment on sale, Umag, Zambratia

Apartment in Umag has a total surface of 36,07 m2, situated on the first floor, built in 2023, only 5 min. (200m) from sea and from beautiful beach, 10 min. (4000m) from the center of Umag. The apartment consists of a kitchen/dining room/living room, bathroom, bedroom, terrace. It is equipped with air conditioning and has its own parking lot.