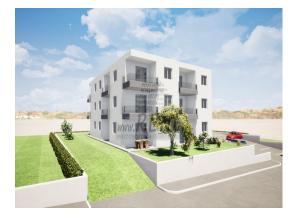

| Price : | 1.386.255 Kn |
|---------|--------------|
| Price : | 184.834 €    |

RealEstate Istria, apartment on sale, Umag, Zambratia

Apartment in Umag has a total surface of 36,07 m2, situated on the first floor, built in 2023, only 5 min. (200m) from sea and from beautiful beach, 10 min. (4000m) from the center of Umag. The apartment consists of a kitchen/dining room/living room, bathroom, bedroom, terrace. It is equipped with air conditioning and has its own parking lot.