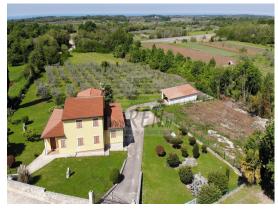

**REN Nekretnine** 

C. Grissi 5, 52466 Novigrad, Mercator Centar I kat

Mail: info@ren.hr Web: www.ren.hr Skype: ren.novigrad

Tel: +385 52 726 664 Mob: +385 99 24 99 444

| Location :                      | Brtonigla    |
|---------------------------------|--------------|
| Code:                           | 04934        |
| Object area :                   | 300.00 m2    |
| Land area :                     | 6137.00 m2   |
| Distance from center :          | 500 m        |
| Distance from sea :             | 6000 m       |
| Seaview:                        | Yes          |
| Parking :                       | Yes          |
| Garage :                        | Yes          |
| Basement :                      | Yes          |
| Floor:                          | Ground floor |
| Number of floors :              | 3            |
| Number of bedrooms :            | 3            |
| Number of bathrooms :           | 2            |
| Year of construction :          | 1973         |
| Additional building potential : | No           |

| Price:  |              |
|---------|--------------|
| Price : | on request € |

Real estate Istra, house on sale with large garden and a view of the sea, Buje, near Buje

The house in Brtonigla has a total of 300 m2 + garden 6137 m2, it is 10 min. (6000m) from the sea and from a beautiful landscaped natural beach, 5 min. (500m) away from the center of Brtonigla. The house has a basement, ground floor and first floor. In the ground floor there is a terrace of 66 m2, there is an entrance hall with a bathroom, a living room with a dining room (all open), an entrance hall and a kitchen with additional space (washing machine, pantry, etc.) and one bedroom with an attached bathroom. There is another closed storage room under the internal stairs. The space of the kitchen and the room can be divided by a sliding glass wall. From the living room and dining room you can exit through the glass walls to the terrace, ...