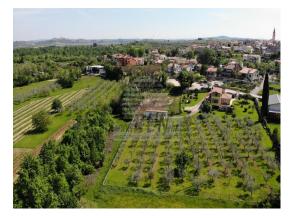

**REN Nekretnine** 

C. Grissi 5, 52466 Novigrad, Mercator Centar I kat

Mail: info@ren.hr Web: www.ren.hr Skype: ren.novigrad

Tel: +385 52 726 664 Mob: +385 99 24 99 444

| Location :                      | Brtonigla    |
|---------------------------------|--------------|
| Code:                           | 04934        |
| Object area :                   | 300.00 m2    |
| Land area :                     | 6137.00 m2   |
| Distance from center :          | 500 m        |
| Distance from sea :             | 6000 m       |
| Seaview:                        | Yes          |
| Parking :                       | Yes          |
| Garage :                        | Yes          |
| Basement :                      | Yes          |
| Floor:                          | Ground floor |
| Number of floors :              | 3            |
| Number of bedrooms :            | 3            |
| Number of bathrooms :           | 2            |
| Year of construction :          | 1973         |
| Additional building potential : | No           |

| Price:  |              |
|---------|--------------|
| Price : | on request € |

Real estate Istra, house on sale with large garden and a view of the sea, Buje, near Buje

The house in Brtonigla has a total of 300 m2 + garden 6137 m2, it is 10 min. (6000m) from the sea and from a beautiful landscaped natural beach, 5 min. (500m) away from the center of Brtonigla. The house has a basement, ground floor and first floor. In the ground floor there is a terrace of 66 m2, there is an entrance hall with a bathroom, a living room with a dining room (all open), an entrance hall and a kitchen with additional space (washing machine, pantry, etc.) and one bedroom with an attached bathroom. There is another closed storage room under the internal stairs. The space of the kitchen and the room can be divided by a sliding glass wall. From the living room and dining room you can exit through the glass walls to the terrace, ...