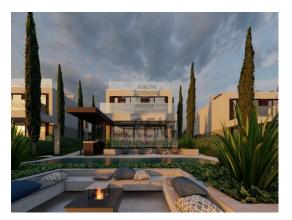

| Price : |              |
|---------|--------------|
| Price : | on request € |

The complex of villas is located on an area of 3730 m2. It consists of 4 detached, fully furnished and equipped buildings with a view of the open sea.

Gross square footage of each house: 270 m2 (only closed surfaces count) Net interior residential area: 204 m2 (closed part) Net, open covered and uncovered: 310 m2 (sunbed, canopy, balconies, paths, fire-pit, roof terrace, external staircase) Parking: 3 parking spaces (40 m2), each house. Swimming pool : 36 m2 of water surface Villa Parenzo one - plot 864 m2 - green area 328 m2