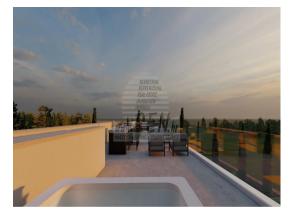

Gross square footage of each house: 270 m2 (only closed surfaces count) Net interior residential area: 204 m2 (closed part) Net, open covered and uncovered: 310 m2 (sunbed, canopy, balconies, paths, fire-pit, roof terrace, external staircase) Parking: 3 parking spaces (40 m2), each house. Swimming pool : 36 m2 of water surface Villa Parenzo one - plot 864 m2 - green area 328 m2

Energy class: A (20 kWh/m2 per year)

Floor plan: P+1, (ground floor + first floor)

The ground floor consists of an entrance hall, a staircase for access to the first floor and the roof terrace, a living room, a kitchen and a dining room, a bedroom with a separate bathroom, an additional toil...