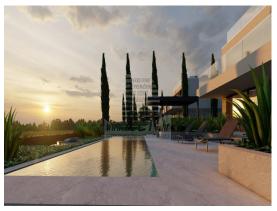

Gross square footage of each house: 270 m2 (only closed surfaces count) Net interior residential area: 204 m2 (closed part) Net, open covered and uncovered: 310 m2 (sunbed, canopy, balconies, paths, fire-pit, roof terrace, external staircase) Parking: 3 parking spaces (40 m2), each house. Swimming pool : 36 m2 of water surface Villa Parenzo one - plot 864 m2 - green area 328 m2