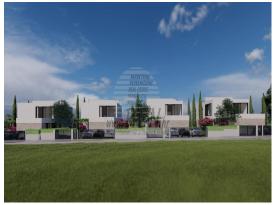

| Price : |              |
|---------|--------------|
| Price : | on request € |

The complex of villas is located on an area of 3730 m2. It consists of 4 detached, fully furnished and equipped buildings with a view of the open sea.

Gross square footage of each house: 270 m2 (only closed surfaces count) Net interior residential area: 204 m2 (closed part) Net, open covered and uncovered: 310 m2 (sunbed, canopy, balconies, paths, fire-pit, roof terrace, external staircase) Parking: 3 parking spaces (40 m2), each house. Swimming pool : 36 m2 of water surface Villa Parenzo one - plot 864 m2 - green area 328 m2