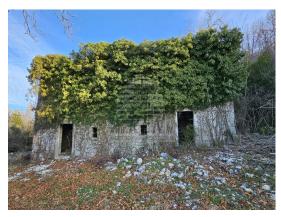

| Price : | 5.250.000 Kn |
|---------|--------------|
| Price : | 700.000 €    |

Luxury Real estate Istria, on sale a large estate with stone houses, Hum A wonderful Istrian estate with a view of the Istrian landscape, surrounded by pastures and forest, in an excellent quiet location. Old Istrian stone houses are located inside the estate, which are far enough away from the settlement, city hustle and bustle, noise and the local asphalt road. Total area of 16 800 m2, of which about 2 900 m2 is construction land, and the rest is agricultural land - pastures and forest. The residential part, which extends through the ground floor and first floor and the second floor, has a floor plan area of about 250 m2. There are connections for water, electricity and telephone. It is 30 km to the first beach, 30 km to Labin, and 7 km to Buzet.