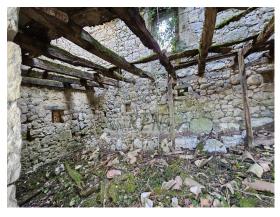

| Price : | 5.250.000 Kn |
|---------|--------------|
| Price : | 700.000 €    |

Luxury Real estate Istria, on sale a large estate with stone houses, Hum A wonderful Istrian estate with a view of the Istrian landscape, surrounded by pastures and forest, in an excellent quiet location. Old Istrian stone houses are located inside the estate, which are far enough away from the settlement, city hustle and bustle, noise and the local asphalt road. Total area of 16 800 m2, of which about 2 900 m2 is construction land, and the rest is agricultural land - pastures and forest. The residential part, which extends through the ground floor and first floor and the second floor, has a floor plan area of about 250 m2. There are connections for water, electricity and telephone. It is 30 km to the first beach, 30 km to Labin, and 7 km to Buzet.