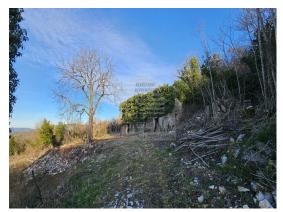

| Price : | 5.250.000 Kn |
|---------|--------------|
| Price : | 700.000 €    |

Luxury Real estate Istria, on sale a large estate with stone houses, Hum A wonderful Istrian estate with a view of the Istrian landscape, surrounded by pastures and forest, in an excellent quiet location. Old Istrian stone houses are located inside the estate, which are far enough away from the settlement, city hustle and bustle, noise and the local asphalt road. Total area of 16 800 m2, of which about 2 900 m2 is construction land, and the rest is agricultural land - pastures and forest. The residential part, which extends through the ground floor and first floor and the second floor, has a floor plan area of about 250 m2. There are connections for water, electricity and telephone. It is 30 km to the first beach, 30 km to Labin, and 7 km to Buzet.