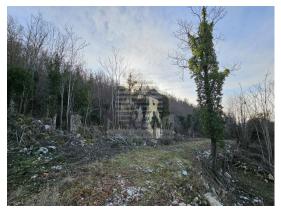

| Price : | 5.250.000 Kn |
|---------|--------------|
| Price : | 700.000 €    |

Luxury Real estate Istria, on sale a large estate with stone houses, Hum A wonderful Istrian estate with a view of the Istrian landscape, surrounded by pastures and forest, in an excellent quiet location. Old Istrian stone houses are located inside the estate, which are far enough away from the settlement, city hustle and bustle, noise and the local asphalt road. Total area of 16 800 m2, of which about 2 900 m2 is construction land, and the rest is agricultural land - pastures and forest. The residential part, which extends through the ground floor and first floor and the second floor, has a floor plan area of about 250 m2. There are connections for water, electricity and telephone. It is 30 km to the first beach, 30 km to Labin, and 7 km to Buzet.