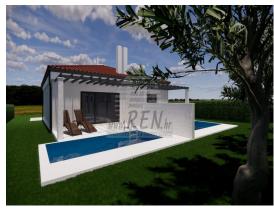

| Price : | 1.867.500 Kn |
|---------|--------------|
| Price : | 249.000 €    |

Real estate Istria, Semi-detached house on sale with pool, near Buje

The house in the vicinity of Buje has a total of 78 m2 + a garden of 270 m2, it is 10 min. (9000m) from the sea and from the beautiful landscaped beach, 5 min. (3000m) away from the center of Buje. The house consists of a ground floor. Semi-detached house, under construction. In total there are 2 bedrooms, 2 bathrooms, kitchen, living room. Air conditioning units, underfloor heating, chimney, 2 parking spaces. It is located in a quiet location.