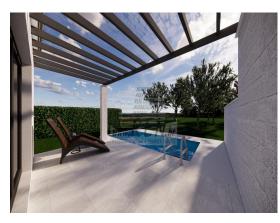

| Price : | 1.867.500 Kn |
|---------|--------------|
| Price : | 249.000 €    |

Real estate Istria, Semi-detached house on sale with pool, near Buje

The house in the vicinity of Buje has a total of 78 m2 + a garden of 270 m2, it is 10 min. (9000m) from the sea and from the beautiful landscaped beach, 5 min. (3000m) away from the center of Buje. The house consists of a ground floor. Semi-detached house, under construction. In total there are 2 bedrooms, 2 bathrooms, kitchen, living room. Air conditioning units, underfloor heating, chimney, 2 parking spaces. It is located in a quiet location.