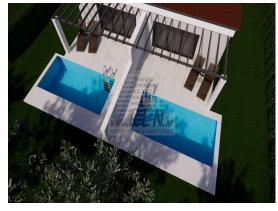

| Price : | 1.867.500 Kn |
|---------|--------------|
| Price : | 249.000 €    |

Real estate Istria, Semi-detached house on sale with pool, near Buje

The house in the vicinity of Buje has a total of 78 m2 + a garden of 270 m2, it is 10 min. (9000m) from the sea and from the beautiful landscaped beach, 5 min. (3000m) away from the center of Buje. The house consists of a ground floor. Semi-detached house, under construction. In total there are 2 bedrooms, 2 bathrooms, kitchen, living room. Air conditioning units, underfloor heating, chimney, 2 parking spaces. It is located in a quiet location.