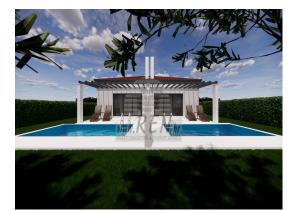

| Price : | 1.867.500 Kn |
|---------|--------------|
| Price : | 249.000 €    |

Real estate Istria, Semi-detached house on sale with pool, near Buje

The house in the vicinity of Buje has a total of 78 m2 + a garden of 270 m2, it is 10 min. (9000m) from the sea and from the beautiful landscaped beach, 5 min. (3000m) away from the center of Buje. The house consists of a ground floor. Semi-detached house, under construction. In total there are 2 bedrooms, 2 bathrooms, kitchen, living room. Air conditioning units, underfloor heating, chimney, 2 parking spaces. It is located in a quiet location.